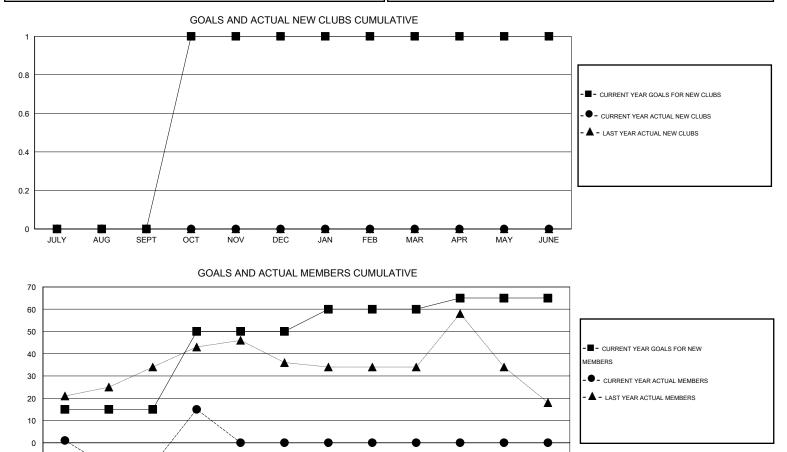

## SURANGRAT VARDHANABHUTI GMT:

| GMT:                  | SURAN  | GRAT VARDHA      | NABHUTI   | LOCATIC          | N THAILAND       | LAND                  |                    |                                     |                    | GMT CA 5         |  |
|-----------------------|--------|------------------|-----------|------------------|------------------|-----------------------|--------------------|-------------------------------------|--------------------|------------------|--|
|                       |        |                  | Clubs     |                  |                  | Members               |                    |                                     |                    |                  |  |
| RESULTS FOR 2015-2016 |        |                  |           |                  |                  | RESULTS FOR 2015-2016 |                    |                                     |                    |                  |  |
| QUART                 | ER     | NEW CLUB<br>GOAL | NEW CLUBS | DROPPED<br>CLUBS | NET<br>GAIN/LOSS | QUARTER               | NEW MEMBER<br>GOAL | CHARTER AND<br>NEW MEMBERS<br>ADDED | DROPPED<br>MEMBERS | NET<br>GAIN/LOSS |  |
| JULY/AU               | G/SEPT | 0                | 0         | 0                | 0                | JULY/AUG/SEPT         | 15                 | 9                                   | 19                 | -10              |  |
| OCT/NO                | V/DEC  | 1                | 0         | 0                | 0                | OCT/NOV/DEC           | 35                 | 28                                  | 3                  | 25               |  |
| JAN/FEB               | /MAR   | 0                | 0         | 0                | 0                | JAN/FEB/MAR           | 10                 | 0                                   | 0                  | 0                |  |
| APR/MA                | Y/JUNE | 0                | 0         | 0                | 0                | APR/MAY/JUNE          | 5                  | 0                                   | 0                  | 0                |  |

JULY SEPT OCT DEC FEB JUNE AUG NOV JAN MAR APR MAY

| DROPPED CLUBS: 0 |    | 15 CLUBS OF 35 ADDED 1 OR MORE<br>NEW MEMBERS | GENDER DISTRIBUTION<br>MALE 846 (67.46%) |              |   |
|------------------|----|-----------------------------------------------|------------------------------------------|--------------|---|
| DROPPED MEMBERS  |    |                                               | FEMALE                                   | 408 (32.54%) |   |
| DECEASED         | 1  | CLICK HERE FOR HEALTH                         | FAMILY UNIT MEMBERS                      |              | 0 |
| CLUB CANCELLED   | 0  | ASSESSMENT DATA                               |                                          |              |   |
| OTHER 21         |    |                                               | HEAD OF HOUSEHOLD                        |              |   |
| TOTAL            | 22 |                                               | NON-HEAD OF HOUSEHOLD                    |              |   |